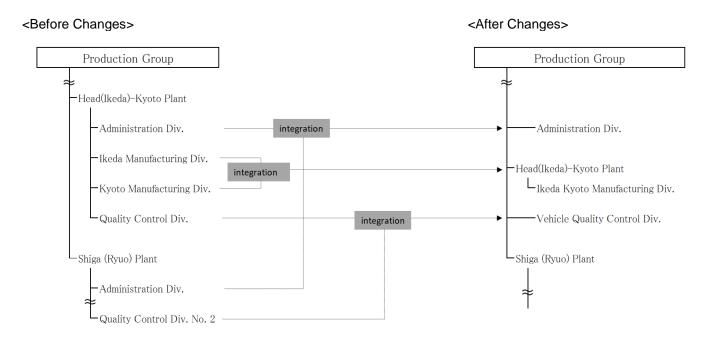

#### ◆ Production Group

• The administration divisions of each plant as well as vehicle quality control, and other functions will be reorganized to promote optimization that includes work style reform through centralized management within the Group and at the same time share strategies through the centralized management of the three plants.