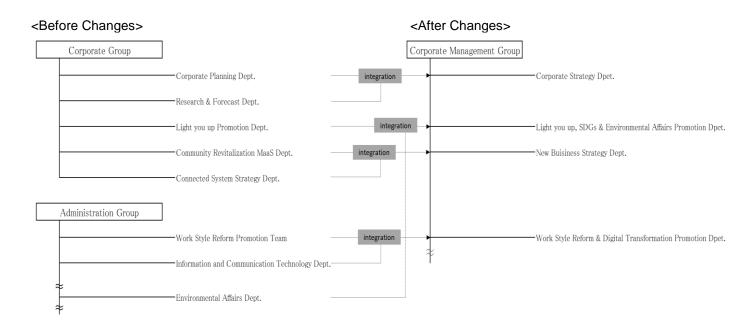

#### (1) Corporate Management Unit

- ◆ Corporate Management Group
- To utilize management resources effectively and execute management strategy, the Corporate Group under the Corporate Business Unit and the Administration Group under the Administration Unit will be merged to form the Corporate Administration Group under the Corporate Administration Unit. At the same time, departments will be reorganized.