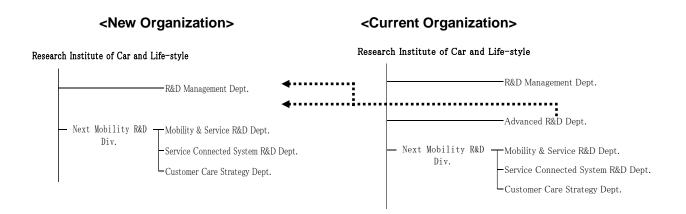

# 2) Research Institute of Car and Lifestyle

• The Research Institute of Car and Lifestyle focuses on the theme of "in familiar lifestyles." In order to engage in development with greater speed, the Advanced R&D Dept. has been incorporated into the R&D Management Dept. and the Mobility & Service R&D Dept.