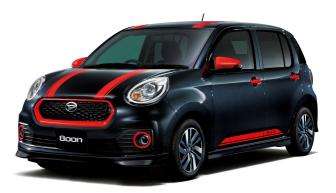

## Daihatsu Unveils a Sporty Accessory Package for the Boon Compact Car

Black Stripe Package

Red Stripe Package

Daihatsu Motor Co., Ltd. ("Daihatsu") has equipped the Boon CILQ—the higher-grade model of its Boon compact car—with the SPORZA Limited Package, which incorporates accessories to provide the exterior of the vehicle with a sporty appearance. The package will go on sale nationwide on Tuesday, October 3, 2017.

The SPORZA Limited Package is a package of 13 exterior parts, aero parts, stripe stickers and other accessories which give the vehicle a sporty appearance. This original Daihatsu product is available in two variants: the Black Stripe Package and the Red Stripe Package.

## ◆ 「SPORZA Limited Package」 Constituent parts

|                     | Black Stripe Package          | Red Stripe Package          |
|---------------------|-------------------------------|-----------------------------|
| Base car            | Boon CILQ(Magenta Berry)      | Boon CILQ(Black)            |
| (Recommended color) |                               |                             |
| Exterior parts      | Front grille(Black)           | Front grille(Red)           |
|                     | Fog lamp cover (Magenta)      | Fog lamp cover (Red)        |
|                     | Door mirror cover(Black)      | Door mirror cove(Red)       |
|                     | Door outer handle(Black)      | Door outer handle(Red)      |
|                     | Rear quarter garnish(Magenta) | Rear quarter garnish(Black) |
|                     | Back door garnish (Black)     | Back door garnish(Red)      |
|                     | Reflector cover(Magenta)      | Reflector cover(Red)        |
| Aero parts          | Front lower skirt(Black)      | Front lower skirt(Black)    |
|                     | Side stone guard(Black)       | Side stone guard(Black)     |
|                     | Rear lower skirt(Black)       | Rear lower skirt(Black)     |
|                     |                               |                             |
| stripe stickers     | Hood stripe(Black)            | Hood stripe(Red)            |
|                     | Roof stripe(Black)            | Roof stripe(Red)            |
|                     | Side stripe(Black)            | Side stripe (Red)           |