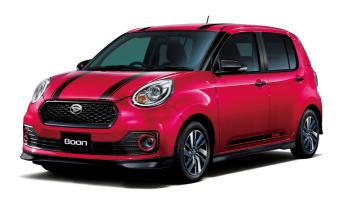

## Daihatsu Unveils a Sporty Accessory Package for the Boon Compact Car

Black Stripe Package

Red Stripe Package

Daihatsu Motor Co., Ltd. ("Daihatsu") has equipped the Boon CILQ—the higher-grade model of its Boon compact car—with the SPORZA Limited Package, which incorporates accessories to provide the exterior of the vehicle with a sporty appearance. The package will go on sale nationwide on Tuesday, October 3, 2017.

The SPORZA Limited Package is a package of 13 exterior parts, aero parts, stripe stickers and other accessories which give the vehicle a sporty appearance. This original Daihatsu product is available in two variants: the Black Stripe Package and the Red Stripe Package.

## ◆ 「SPORZA Limited Package」 Constituent parts

|                     | Black Stripe Package          | Red Stripe Package          |
|---------------------|-------------------------------|-----------------------------|
| Base car            | Boon CILQ(Magenta Berry)      | Boon CILQ(Black)            |
| (Recommended color) |                               |                             |
| Exterior parts      | Front grille(Black)           | Front grille(Red)           |
|                     | Fog lamp cover (Magenta)      | Fog lamp cover (Red)        |
|                     | Door mirror cover(Black)      | Door mirror cove(Red)       |
|                     | Door outer handle(Black)      | Door outer handle(Red)      |
|                     | Rear quarter garnish(Magenta) | Rear quarter garnish(Black) |
|                     | Back door garnish (Black)     | Back door garnish(Red)      |
|                     | Reflector cover(Magenta)      | Reflector cover(Red)        |
| Aero parts          | Front lower skirt(Black)      | Front lower skirt(Black)    |
|                     | Side stone guard(Black)       | Side stone guard(Black)     |
|                     | Rear lower skirt(Black)       | Rear lower skirt(Black)     |
|                     |                               |                             |
| stripe stickers     | Hood stripe(Black)            | Hood stripe(Red)            |
|                     | Roof stripe(Black)            | Roof stripe(Red)            |
|                     | Side stripe(Black)            | Side stripe (Red)           |