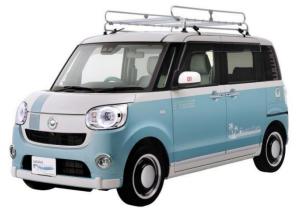

#### Exhibition vehicles

| Vehicle Name                                                 | Туре                                                 |
|--------------------------------------------------------------|------------------------------------------------------|
| COPEN Cero SPORT PREMIUM Ver.                                | Concept car                                          |
| COPEN Coupe                                                  | Scheduled for production (equipped with accessories) |
| MIRA TOCOT SPORZA Ver.                                       | Concept car                                          |
| MIRA TOCOT ACTIVE Ver.                                       | Concept car                                          |
| MIRA TOCOT ELEGANT Ver.                                      | Concept car                                          |
| THOR CUSTOM PREMIUM Ver.                                     | Concept car                                          |
| MOVE canbus Hatsune Miku Limited Package Beach Cruising Ver. | Concept car                                          |
| HIJET TRUCK JUMBO CALIFORNIA Koumuten Ver.                   | Concept car                                          |
| HIJET TRUCK MARCHE Ver.                                      | Concept car                                          |
| BOON STYLE ELEGANT Ver.                                      | Concept car                                          |
| P-5                                                          | Classic car                                          |

## <Exhibition vehicles>

COPEN Cero SPORT PREMIUM Ver.

COPEN Coupe(equipped with accessories)

MIRA TOCOT SPORZA Ver.

MIRA TOCOT ACTIVE Ver.

MIRA TOCOT ELEGANT Ver.

THOR CUSTOM PREMIUM Ver.

MOVE canbus Hatsune Miku Limited Package Beach Cruising Ver.