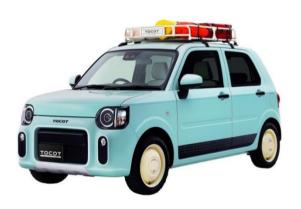

The theme of the Daihatsu booth will be "a sense of fun for everyone." It will draw on the world views of a variety of Daihatsu vehicles—including the COPEN mini convertible sports vehicle, the Mira Tocot mini passenger car which was released in 2018, the Thor and Boon compact passenger cars, and the Hijet Truck mini commercial vehicle—and exhibit unique, custom versions of these models.

#### Exhibition vehicles

| Vehicle Name                                                 | Туре                                                 |
|--------------------------------------------------------------|------------------------------------------------------|
| COPEN Cero SPORT PREMIUM Ver.                                | Concept car                                          |
| COPEN Coupe                                                  | Scheduled for production (equipped with accessories) |
| MIRA TOCOT SPORZA Ver.                                       | Concept car                                          |
| MIRA TOCOT ACTIVE Ver.                                       | Concept car                                          |
| MIRA TOCOT ELEGANT Ver.                                      | Concept car                                          |
| THOR CUSTOM PREMIUM Ver.                                     | Concept car                                          |
| MOVE canbus Hatsune Miku Limited Package Beach Cruising Ver. | Concept car                                          |
| HIJET TRUCK JUMBO CALIFORNIA Koumuten Ver.                   | Concept car                                          |
| HIJET TRUCK MARCHE Ver.                                      | Concept car                                          |
| BOON STYLE ELEGANT Ver.                                      | Concept car                                          |
| P-5                                                          | Classic car                                          |

## <Exhibition vehicles>

COPEN Cero SPORT PREMIUM Ver.

COPEN Coupe(equipped with accessories)

MIRA TOCOT SPORZA Ver.

MIRA TOCOT ACTIVE Ver.

MIRA TOCOT ELEGANT Ver.

THOR CUSTOM PREMIUM Ver.

MOVE canbus Hatsune Miku Limited Package Beach Cruising Ver.