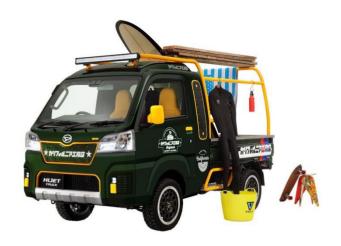

#### Exhibition vehicles

| Vehicle Name                                                 | Туре                                                 |
|--------------------------------------------------------------|------------------------------------------------------|
| COPEN Cero SPORT PREMIUM Ver.                                | Concept car                                          |
| COPEN Coupe                                                  | Scheduled for production (equipped with accessories) |
| MIRA TOCOT SPORZA Ver.                                       | Concept car                                          |
| MIRA TOCOT ACTIVE Ver.                                       | Concept car                                          |
| MIRA TOCOT ELEGANT Ver.                                      | Concept car                                          |
| THOR CUSTOM PREMIUM Ver.                                     | Concept car                                          |
| MOVE canbus Hatsune Miku Limited Package Beach Cruising Ver. | Concept car                                          |
| HIJET TRUCK JUMBO CALIFORNIA Koumuten Ver.                   | Concept car                                          |
| HIJET TRUCK MARCHE Ver.                                      | Concept car                                          |
| BOON STYLE ELEGANT Ver.                                      | Concept car                                          |
| P-5                                                          | Classic car                                          |

HIJET TRUCK JUMBO CALIFORNIA Koumuten Ver.

HIJET TRUCK MARCHE Ver.

BOON STYLE ELEGANT Ver.

P-5