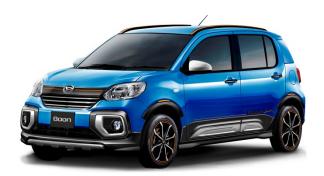

### [SPORT]

- Represent the boldness and quality aspired to by successive generations of the Charade DeTomaso and Mira TR-XX hot hatchbacks
- Present a unique sporty taste with their two-tone red and black bodies and their gold aluminum
- Accessory kits for BOON SPORTO Package will be available from Daihatsu Business Support & Engineering Center Corp. from January 12, 2018

# [SPORT]

BOON SPORTO Package

THOR SPORZA Ver.

Mira e:S SPORZA Ver.