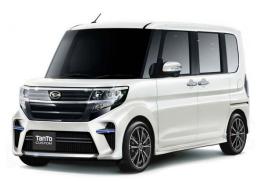

### [PREMIUM]

- Represent elegance and power with their pearl white bodies along with their chrome-plated fittings and spoilers
- · Provide pointers on cool, stylish premium customization that speaks class

# [PREMIUM]

THOR PREMIUM Ver.

MOVE CANBUS PREMIUM Ver.

TANTO PREMIUM Ver.