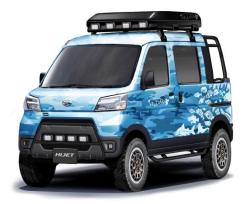

#### [ACTIVE]

- Draw on the everyday and workday convenience and functionality of the existing models, while also providing something for fun by the seaside, riverside, or mountains
- •HIJET CARGO Deck Van ACTIVE is styled for anglers in collaboration with the fishing-rod producer TULALA

### [ACTIVE]

BOON ACTIVE Ver.

HIJET TRUCK Jumbo ACTIVE Ver.

HIJET CARGO Deck Van ACTIVE Ver.

- \*1: Images are for illustration purposes, and some specifications may be different from the concept cars that will be exhibited.
- \*Dedicated site for Tokyo Auto Salon
  - URL https://www.daihatsu.co.jp/learning/event/tokyo\_as2018/index.htm
- \*Dedicated site for BOON SPORTO Package at Daihatsu Business Support & Engineering Center Corp.
  - URL https://www.dbsc.co.jp/lineup/boon\_sporto