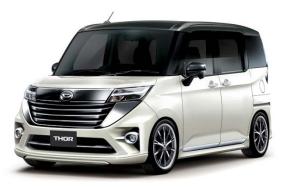

### [PREMIUM]

- Represent elegance and power with their pearl white bodies along with their chrome-plated fittings and spoilers
- · Provide pointers on cool, stylish premium customization that speaks class

# [PREMIUM]

THOR PREMIUM Ver.

MOVE CANBUS PREMIUM Ver.

TANTO PREMIUM Ver.