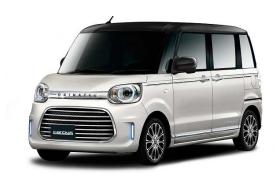

### [PREMIUM]

- Represent elegance and power with their pearl white bodies along with their chrome-plated fittings and spoilers
- · Provide pointers on cool, stylish premium customization that speaks class

# [PREMIUM]

THOR PREMIUM Ver.

MOVE CANBUS PREMIUM Ver.

TANTO PREMIUM Ver.