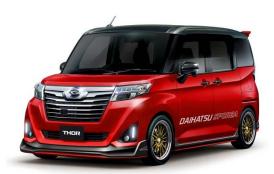

### [SPORT]

- Represent the boldness and quality aspired to by successive generations of the Charade DeTomaso and Mira TR-XX hot hatchbacks
- Present a unique sporty taste with their two-tone red and black bodies and their gold aluminum
- Accessory kits for BOON SPORTO Package will be available from Daihatsu Business Support & Engineering Center Corp. from January 12, 2018

# [SPORT]

BOON SPORTO Package

THOR SPORZA Ver.

Mira e:S SPORZA Ver.