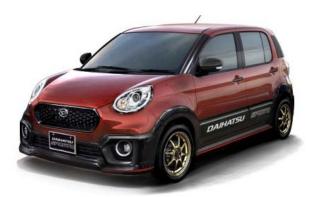

### [PREMIUM]

- Represent elegance and power with their pearl white bodies along with their chrome-plated fittings and spoilers
- · Provide pointers on cool, stylish premium customization that speaks class

# [PREMIUM]

THOR PREMIUM Ver.

MOVE CANBUS PREMIUM Ver.

TANTO PREMIUM Ver.