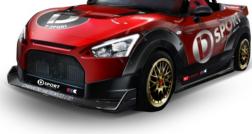

#### [SPORZA]

- Elements of Daihatsu classic hot hatch, Charade De Tomaso, and TR-XX are revived as specifications

- A quality sporty taste is presented with special red x black body colors and gold aluminum wheels

- The concept car that evokes the relaunch of the Daihatsu sports car lineup, which stands out for its uniqueness

[Grand Custom]

- Expressing a magnificent presence with genuine plated parts and large LED fog lamps

## [SPORZA]

Boon CILQ

Thor

Move Canbus

COPEN

[Grand Custom]

Thor Custom

Move Custom