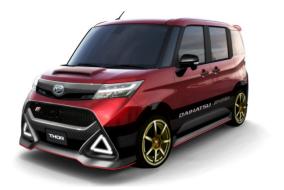

- The concept car that evokes the relaunch of the Daihatsu sports car lineup, which stands out for its uniqueness

[Grand Custom]

- Expressing a magnificent presence with genuine plated parts and large LED fog lamps

- Proposing an ultimate custom style, enveloped in an aura of power and grace

[Beach Cruisin']

- Proposing a new form of cars applying a more feminine taste with special body colors and original wrappings

## [SPORZA]

Boon CILQ

Thor

Move Canbus

COPEN

[Grand Custom]

Thor Custom

Move Custom