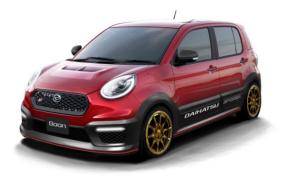

#### [SPORZA]

- Elements of Daihatsu classic hot hatch, Charade De Tomaso, and TR-XX are revived as specifications

- A quality sporty taste is presented with special red x black body colors and gold aluminum wheels

- The concept car that evokes the relaunch of the Daihatsu sports car lineup, which stands out for its uniqueness

[Grand Custom]

- Expressing a magnificent presence with genuine plated parts and large LED fog lamps

## [SPORZA]

Boon CILQ

Thor

Move Canbus

COPEN

[Grand Custom]

Thor Custom

Move Custom