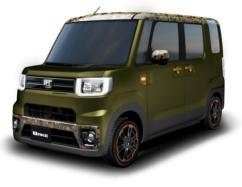

### [CROSS FIELD]

- Adding a feeling of activeness with matte finish special body colors, original D Wrapping, etc.

- Expressing the one to expand the fields of play for Grown-Up Hobbyists who like outdoor activities

## [Beach Cruisin']

Boon

[CROSS FIELD]

CAST ACTIVA

WAKE

\*1: Images are for illustration purposes, and some specifications may be different from the concept cars that will be exhibited.

\*Dedicated site for Tokyo Auto Salon Site URL https://goo.gl/a8hnp3